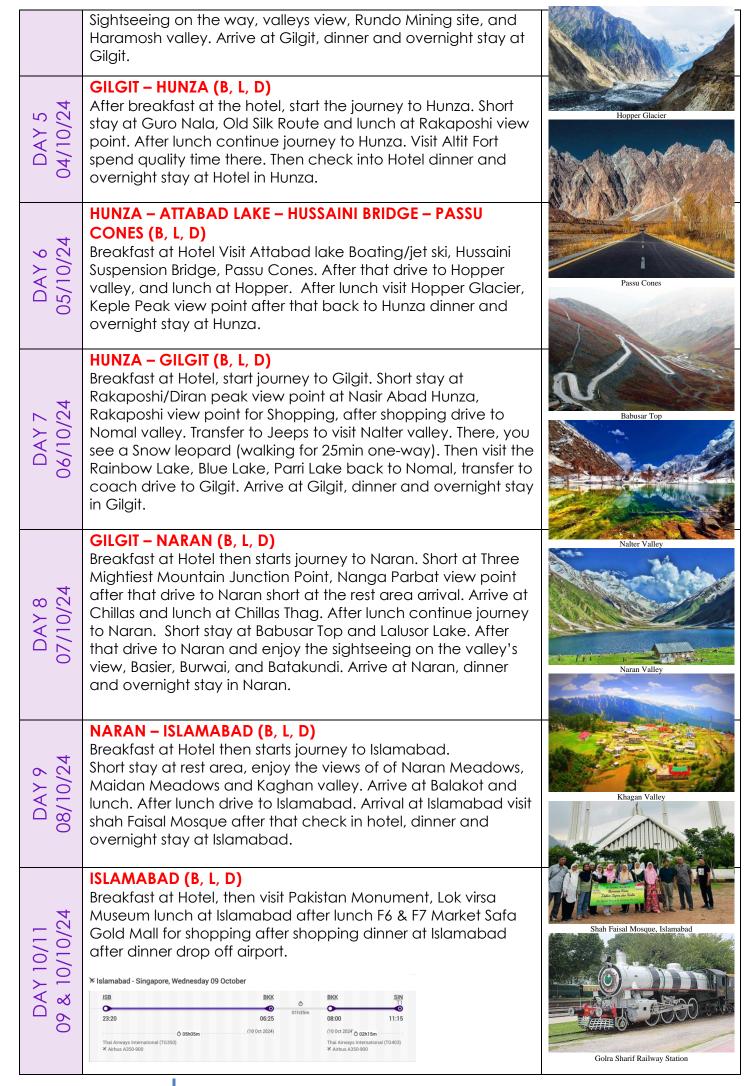

## **PAKISTAN HUNZA TOUR**

ISLAMABAD - SKARDU - HUNZA - ATTABAD - NAGAR - GILGIT - KHAPLU - NARAN - ISLAMABAD

Travel & Services Pte Ltd

**DURATION: 11 Days / 9 Nights** DATE: 30 Sep - 10 Oct 2024

| 200818493         | C/TA01787                                                                                                                                                                                                                                                                                                                                                                                                                                                                                                                                                                                                                                                                                                                                                                                                                                                                                                                                                                                                                                                                                                                                                                                                                                                                                                                                                                                                                                                                                                                                                                                                                                                                                                                                                                                                                                                                                                                                                                                                                                                                                                                      | DI 11 AR-24-02                                                                                         |
|-------------------|--------------------------------------------------------------------------------------------------------------------------------------------------------------------------------------------------------------------------------------------------------------------------------------------------------------------------------------------------------------------------------------------------------------------------------------------------------------------------------------------------------------------------------------------------------------------------------------------------------------------------------------------------------------------------------------------------------------------------------------------------------------------------------------------------------------------------------------------------------------------------------------------------------------------------------------------------------------------------------------------------------------------------------------------------------------------------------------------------------------------------------------------------------------------------------------------------------------------------------------------------------------------------------------------------------------------------------------------------------------------------------------------------------------------------------------------------------------------------------------------------------------------------------------------------------------------------------------------------------------------------------------------------------------------------------------------------------------------------------------------------------------------------------------------------------------------------------------------------------------------------------------------------------------------------------------------------------------------------------------------------------------------------------------------------------------------------------------------------------------------------------|--------------------------------------------------------------------------------------------------------|
| DAYS              | ITINERARY                                                                                                                                                                                                                                                                                                                                                                                                                                                                                                                                                                                                                                                                                                                                                                                                                                                                                                                                                                                                                                                                                                                                                                                                                                                                                                                                                                                                                                                                                                                                                                                                                                                                                                                                                                                                                                                                                                                                                                                                                                                                                                                      | ATTRACTIONS                                                                                            |
| DAY 1<br>30/09/24 | SINGAPORE – ISLAMABAD (Meals on board, D)  Meet at Changi Airport Terminal 1 at 1:00 pm.  Arrived in Islamabad around 22:10 (Pakistan time). Pick up from airport, our Team will meet and greet the guests and brief about the tour details and go for dinner and overnight stay at Islamabad.  ** Singapore - Islamabad, Monday 30 September    SIN                                                                                                                                                                                                                                                                                                                                                                                                                                                                                                                                                                                                                                                                                                                                                                                                                                                                                                                                                                                                                                                                                                                                                                                                                                                                                                                                                                                                                                                                                                                                                                                                                                                                                                                                                                           | Islamabad Airport  Skardu Valley                                                                       |
| DAY 2<br>01/10/24 | After breakfast, departure to Skardu. Early morning checkout transfer to airport. The flight from Islamabad to Skardu covers the journey through the mighty Karakoram range. The Karakoram range is home to some of the highest peaks in the world, including K2, the second highest peak on earth. The passengers on board the flight can witness the breathtaking view of the Karakoram range from their windows. The flight passes through narrow valleys, glaciers, and snow-capped mountains, arrival at Skardu visit Lower Kachura lake lunch at Lower Kachura Tibet Restaurant after lunch visit upper Kachura lake spend quality time at Upper Kachura Lake after that drive back to Skardu short stay on the way rest area arrival at Skardu check into hotel dinner and overnight stay at Skardu.  Og:45 AM Islamabad (ISB) Indicated the Indicate | K2 Mountain (2nd Highest mountain in the world)  Khaplu Valley                                         |
| DAY 3<br>02/10/24 | SKARDU – KHAPLU VALLEY – SAILING BRIDGE (B, L, D) After breakfast at the hotel, start journey to Khaplu valley. Short stay on the way rest area arrival at Kushal Garden spend quality at Kushal Garden for photography after that drive toward Khaplu. Arrival at Khaplu, lunch at Khaplu visit Royal Palace Khaplu, Chaqchan Mosque, Sailing Bridge after that drive back to hotel dinner and overnight stay at Skardu.                                                                                                                                                                                                                                                                                                                                                                                                                                                                                                                                                                                                                                                                                                                                                                                                                                                                                                                                                                                                                                                                                                                                                                                                                                                                                                                                                                                                                                                                                                                                                                                                                                                                                                      | Sarfaranga Cold Desert  EXPLORE HEAVEN ON EARTH HUNZA VALLEY DON'T MISS THIS OPPORTUNITY  Hunza Valley |
| DAY 4<br>03/10/24 | SKARDU – SARFARANGA COLD DESERT – GILGIT (B, L, D) After breakfast at the hotel, we will visit the Sarfaranga Cold Desert, for fun and adventure activities, Jeep Safari, Paragliding, Motor Riding, Horse Riding (on own expenses). After that drive toward Gilgit, lunch at Skardu then drive to Gilgit. Short stay on the way rest area Astak Nala.                                                                                                                                                                                                                                                                                                                                                                                                                                                                                                                                                                                                                                                                                                                                                                                                                                                                                                                                                                                                                                                                                                                                                                                                                                                                                                                                                                                                                                                                                                                                                                                                                                                                                                                                                                         | Attabad Lake                                                                                           |